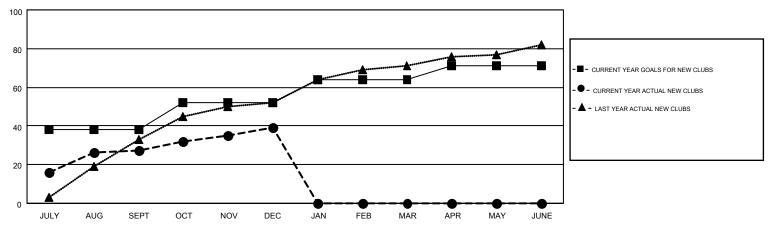

## GOALS AND ACTUAL NEW CLUBS CUMULATIVE

8

0

0

| DROPPED CLUBS: 9 |       | 270 CLUBS OF 558 ADDED 1 OR MORE<br>NEW MEMBERS | GENDER DISTRIBUTION  |                 |       |
|------------------|-------|-------------------------------------------------|----------------------|-----------------|-------|
|                  |       |                                                 | MALE                 | 11,196 (78.94%) |       |
| DROPPED MEMBERS  |       |                                                 | FEMALE               | 2,987 (21.06%)  |       |
| DECEASED         | 4     | CLICK HERE FOR HEALTH                           | EANILY LINIT MEMBERS | `               | 6,547 |
| CLUB CANCELLED   | 136   | ASSESSMENT DATA                                 | FAMILY UNIT MEMBERS  |                 | *     |
| OTHER            | 870   |                                                 | HEAD OF HOUSEHOLD    |                 | 2,486 |
| TOTAL            | 1,010 |                                                 | NON-HEAD OF HOUSE    | HOLD            | 4,061 |